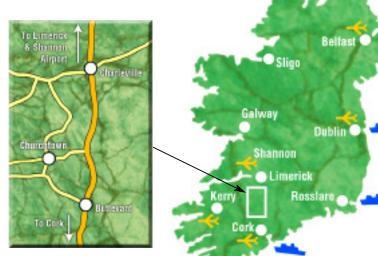

#### About Churchtown

Churchtown is a vibrant Irish village in north County Cork nestled between the Blackwater River and the Ballyhoura Mountains; just 12 miles north of Mallow, 10 miles east of Kanturk and 7 miles south of Charleville. The village is just a few miles

south of the county boundary between Cork and Limerick. Cork and Limerick

cities are 45 minutes away. In fact, Churchtown is less than an hour by car from most parts of Munster.