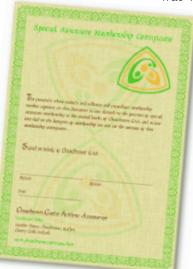

### When will membership numbers be issued?

Every newly elected member will be mailed a uniquely numbered membership certificate. All membership numbers and members' names (but not addresses)

will be published on the Club's web site at *www.2winahouse.net*.

Special associate membership is not granted until all monies for the membership have been received and a numbered certificate has been issued. It is the responsibility of the member to ensure that all payments have been made and that they have received their numbered certificate in the mail. All membership numbers and members' names (but not addresses) will be published on the Club's web site at *www.2winahouse.net*.